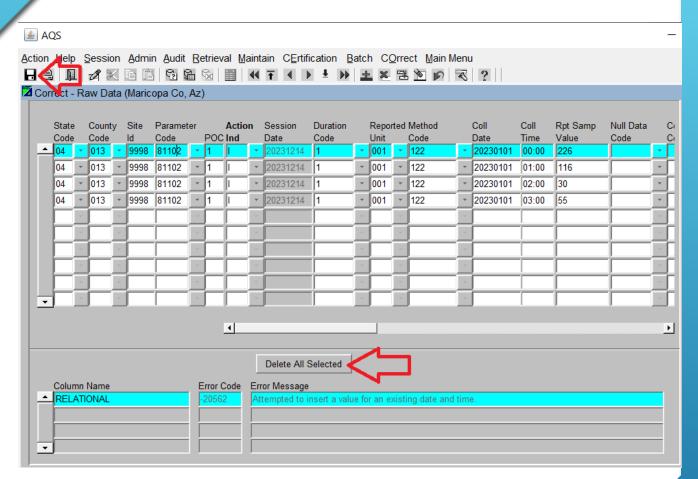

## How to correct data to AQS

CLICK THE **DELETE ALL SELECTED** BUTTON, AND SAVE

IF YOU WANT TO CONFIRM THE DATA HAVE POSTED, RUN AN AMP350 RAW DATA REPORT