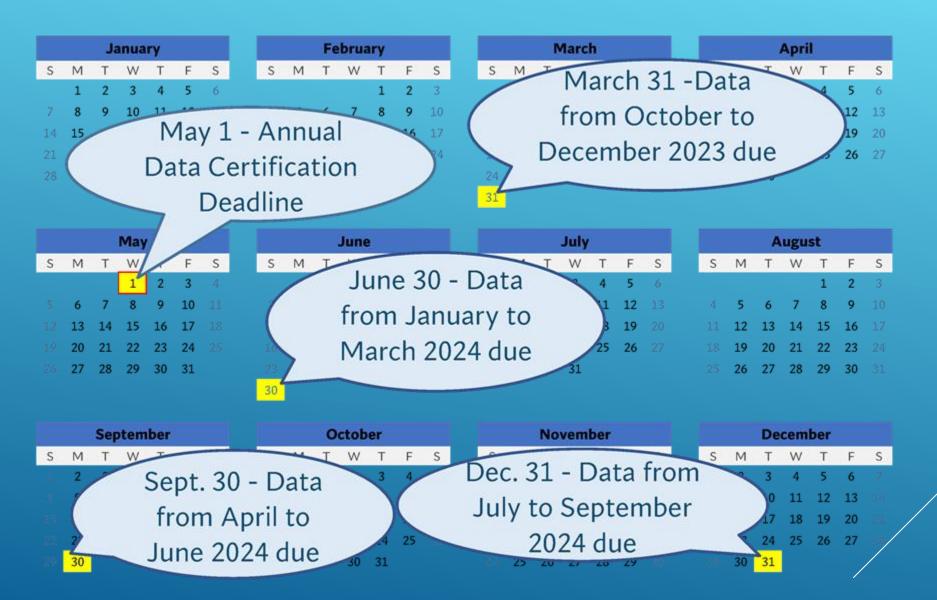

trol information.

#### **AQS Support**

- · New User Registration
- · How to Obtain User Support
- Training
- Events Calendar
- AOS Java Memo

#### Documentation

- · All Manuals and Guides
- AQS Users Guide
- AQS Code Lists
- · Data Dictionary
- Data Coding Manual
- AQS Primer
- AQS Tips and FAQs



GO TO HTTPS://WWW.EPA.GOV/AQS

CLICK THE BLUE AQS BUTTON

CLICK THE SCREENING
GROUP ACCESS RADIO
BUTTON AND SELECT
YOUR SCREENING GROUP



## How to correct data to AQS



GO TO THE CORRECT DROP-DOWN MENU, AND SELECT **RAW** 

TYPE IN THE MONITOR ID AND DATE, AND CLICK THE **EXECUTE QUERY** BUTTON



## How to correct data to AQS



CLICK THE **DELETE ALL SELECTED** BUTTON, AND SAVE

IF YOU WANT TO CONFIRM THE DATA HAVE POSTED, RUN AN AMP350 RAW DATA REPORT



## AQS Data Submittal Schedule





## Resources and help

- Access AQS at <a href="https://www.epa.gov/aqs">https://www.epa.gov/aqs</a>
- Upload from the Exchange Network
   Services Center (ENSC), at
   <a href="https://enservicestest.epacdxnode.net/login.aspx">https://enservicestest.epacdxnode.net/login.aspx</a>
- Troubleshoot small amounts of data in the Correct Raw Data form
- Contact me or check out the following resources if you need any help:



## Resources and help

• AQS USER'S GUIDE AND TRANSACTIONS
GUIDANCE AT
HTTPS://WWW.EPA.GOV/AQS/AQS-MANUALSAND-GUIDES



AQS FAQ AT
 HTTPS://WWW.EPA.GOV/AQS/
 FREQUENT-QUESTIONS





## THANK YOU!



INFO

FLETCHER CLOVER
EPA REGION 9 AQS CONTACT
CLOVER.FLETCHER@EPA.GOV

(415) 972-3991