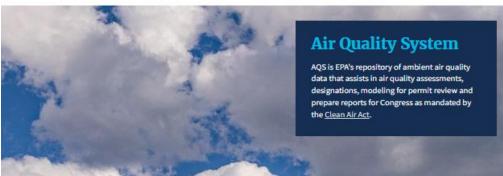

#### Air Quality System (AQS)

The Air Quality System (AQS) contains ambient air pollution data collected by EPA, state, local, and tribal air pollution control agencies from over thousands of monitors. AQS also contains meteorological data, descriptive information about each monitoring station (including its geographic location and its operator), and data quality assurance/quality control information.

#### Documentation

- · All Manuals and Guides
- AQS Users Guide
- AQS Code Lists
- · Data Dictionary
- Data Coding Manual
- AQS Primer
- AQS Tips and FAQs

GO TO HTTPS://WWW.EPA.GOV/AQS

CLICK THE BLUE AQS BUTTON