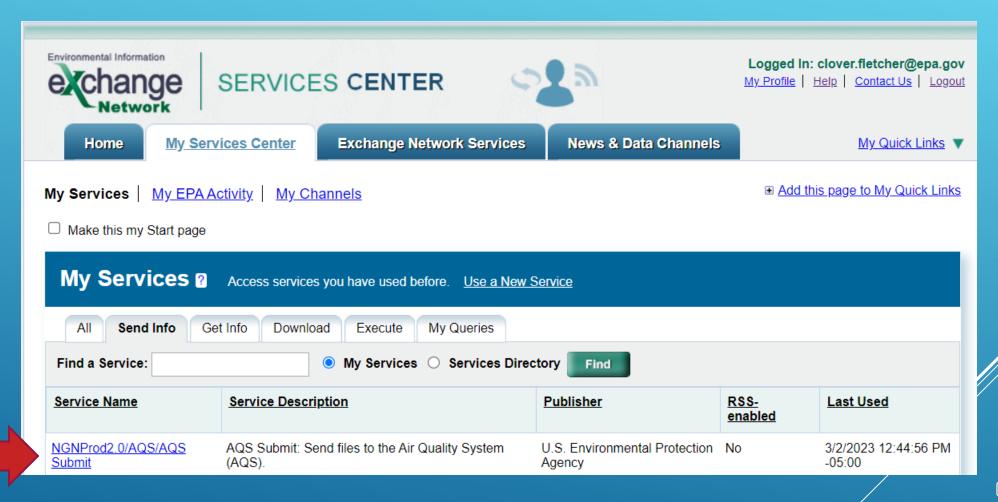

#### SERVICES CENTER

Logged In: clover.fletcher@epa.gov

My Profile | Help | Contact Us | Logout

Home

My Services Center

**Exchange Network Services** 

**News & Data Channels** 

#### MY SERVICES CENTER

Quickly access the services and queries you use and check the status of your requests **GO** 

#### **EXCHANGE NETWORK SERVICES**

Send, get, and download information from Exchange Network partners GO

#### **NEWS & DATA CHANNELS**

View news and data feeds from Exchange Network partners, subscribe to channels of interest, or contribute your own content to these channels **GO** 

#### My Quick Links

**Manage** 

- » AQS production
- » Exchange Network
- » Exchange Network Discovery Services (ENDS)
- » Production CDX Web

Check out our News Feed for the latest on what's happening with the Exchange Network Services Center