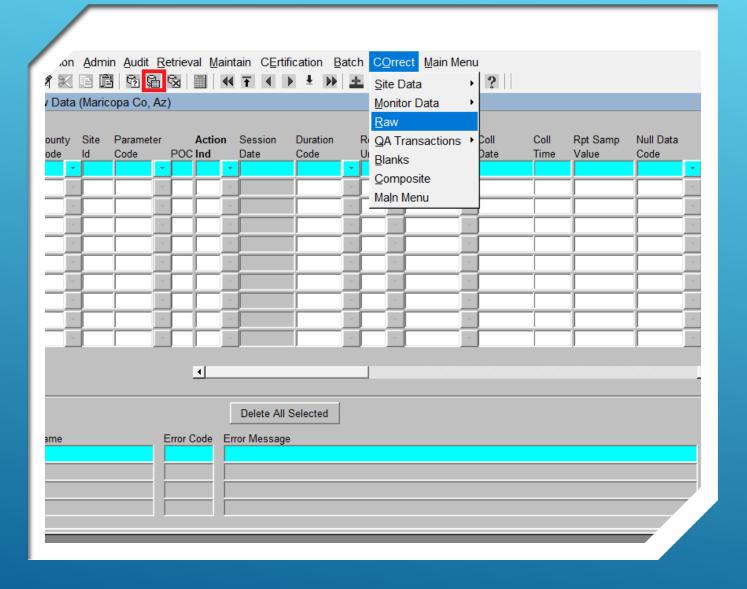

## How to correct data to AQS

GO TO THE CORRECT DROP-DOWN MENU, AND SELECT **RAW** 

TYPE IN THE MONITOR ID AND DATE, AND CLICK THE **EXECUTE QUERY** BUTTON