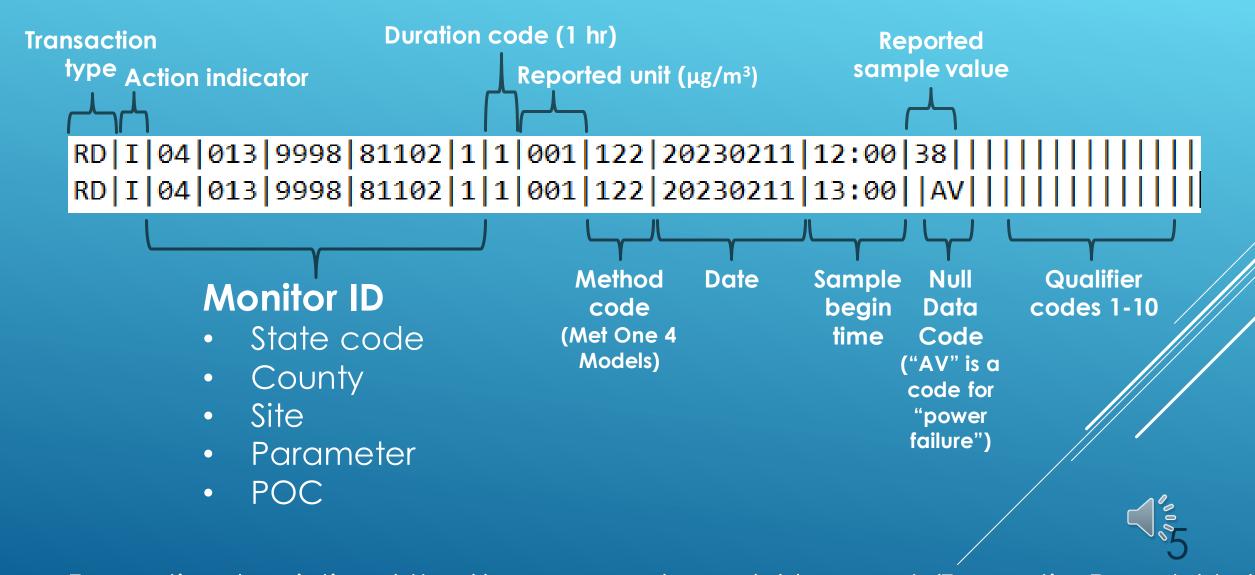

```
04|013|9998|81102|1|1|001|122|20230101|20;000|10||||||||||||||
  ,1|04|013|9998|81102|1|1|001|122|20230101|21:00|13||||||||
ω|I|04|013|9998|81102|1|1|001|122|20230101|22:00|13|||||
RD|I|04|013|9998|81102|1|1|001|122|20230101|23:00|16||||||||
RD|I|04|013|9998|81102|1|1|001|122|20230102|00:00|19|||||||
RD|I|04|013|9998|81102|1|1|001|122|20230102|01:00|12||||||||
RD|I|04|013|9998|81102|1|1|001|122|20230102|02:00|9|||||||
RD|I|04|013|9998|81102|1|1|001|122|20230102|03:00|11|||
RD|I|04|013|9998|81102|1|1|001|122|20230102|04:00|8|||||||||
RD|I|04|013|9998|81102|1|1|001|122|20230102|05:00|6|||||||
RD|I|04|013|9998|81102|1|1|001|122|20230102|06:00|9|||||||||
RD|I|04|013|9998|81102|1|1|001|122|20230102|07:00|9|||||||
RD|I|04|013|9998|81102|1|1|001|122|20230102|08:00|11|||||
RD|I|04|013|9998|81102|1|1|001|122|20230102|09:00|7|||||||
RD|I|04|013|9998|81102|1|1|001|122|20230102|10:00|16||||||
RD|I|04|013|9998|81102|1|1|001|122|20230102|11:00|9|||||||||
RD|I|04|013|9998|81102|1|1|001|122|20230102|12:00|11|||||||
RD|I|04|013|9998|81102|1|1|001|122|20230102|13:00|11|||
RD|I|04|013|9998|81102|1|1|001|122|20230102|14:00|8|||||
RD|I|04|013|9998|81102|1|1|001|122|20230102|15:00|13|||||
RD|I|04|013|9998|81102|1|1|001|122|20230102|16:00|9|||||||||
RD|I|04|013|9998|81102|1|1|001|122|20230102|17:00|13||||||||
RD|I|04|013|9998|81102|1|1|001|122|20230102|18:00|20|||
RD|I|04|013|9998|81102|1|1|001|122|20230102|19:00|28||||||
RD|I|04|013|9998|81102|1|1|001|122|20230102|20:00|22||||||||||
```

## DATA TRANSACTION EXAMPLE

### DATA TRANSACTION EXAMPLE

- Transaction descriptions: <a href="https://aqs.epa.gov/aqsweb/documents/TransactionFormats.html">https://aqs.epa.gov/aqsweb/documents/TransactionFormats.html</a>
- Code descriptions: <a href="https://www.epa.gov/aqs/aqs-code-list">https://www.epa.gov/aqs/aqs-code-list</a>