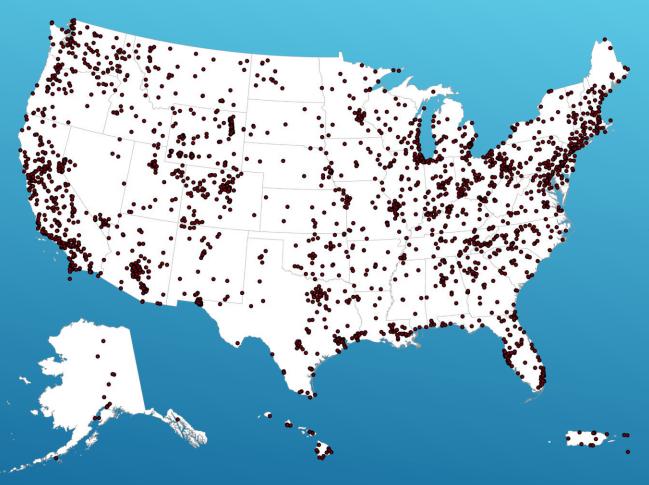

- AQS is the EPA's database for regulatory actions
- Hundreds of thousands of monitors, billions of data points,1957 onward
- Includes:
  - Ambient concentrations
  - Monitor/site metadata
  - QA/QC data

#### Air Quality System (AQS)

The Air Quality System (AQS) contains ambient air pollution data collected by EPA, state, local, and tribal air pollution control agencies from over thousands of monitors. AQS also contains meteorological data, descriptive information about each monitoring station (including its geographic location and its operator), and data quality assurance/quality control information.