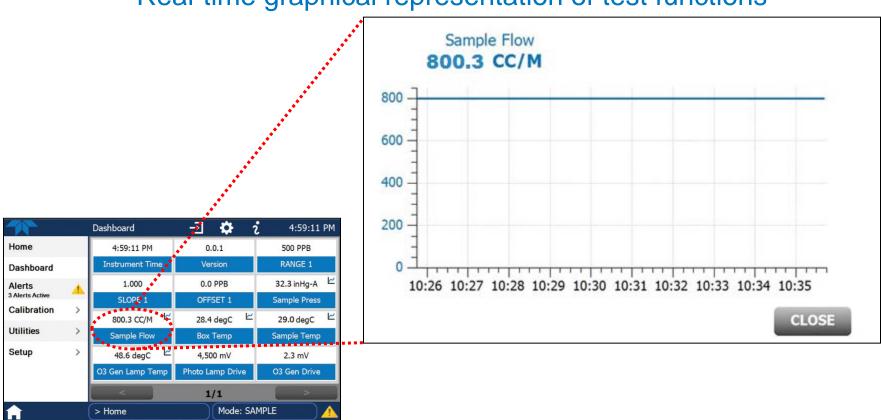

# NumaView<sup>™</sup> software Teledyne Advanced Pollution Instrumentation





### Introduction

Graphical User Interface for the T Series with a fresh, new look!







# **Easy User Interaction**

#### Touch screen with scrolling capability







Real-time graphical representation of concentration and stability







#### Real-time graphical representation of test functions







#### Ability to see multiple data points







#### Configurable dashboard







Simultaneous display of alerts with time stamp and cause







#### Custom events and warnings







#### Intuitive icons







#### Simplified menus and efficient navigation







Quick-view graphs in sample mode and calibration mode







#### Help notes for descriptions and instructions







# Improved Data Acquisition and Logging

#### USB data download







# Improved Data Acquisition and Logging

Triggers for data logging, including periodic and conditional







# Improved Data Acquisition and Logging

#### Customizable datasets that can be viewed on the GUI







# **Digital Outputs**

#### Quickly map Boolean tags to any physical output







# **Analog Outputs**

#### Quickly map