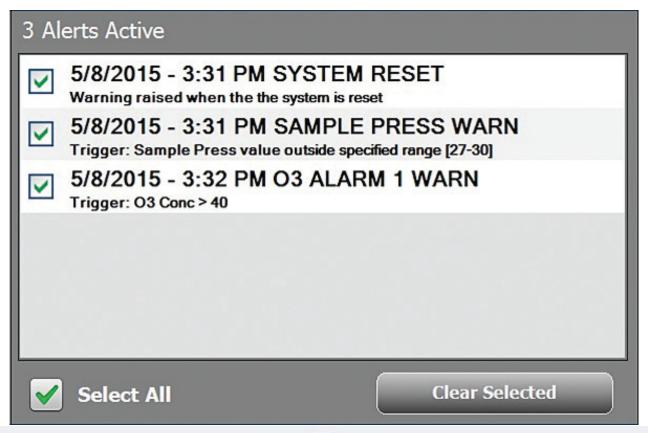

#### Configurable dashboard

Simultaneous display of alerts with time stamp and cause

#### Custom events and warnings