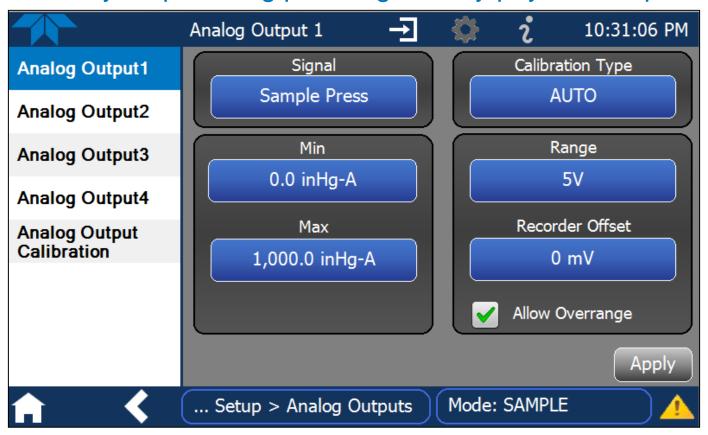

# **Analog Outputs**

#### Quickly map floating point tags to any physical output