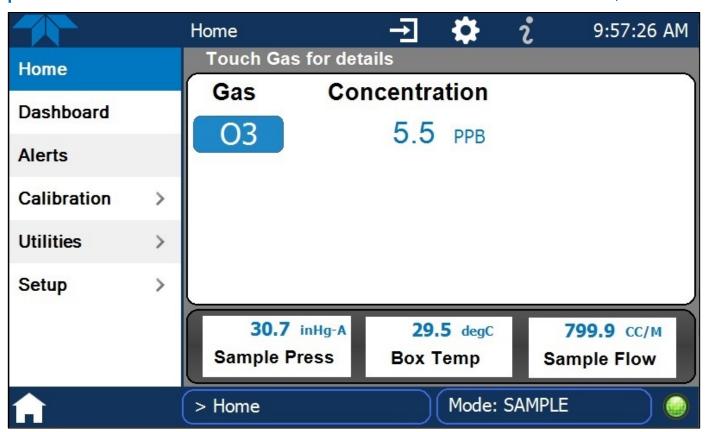

#### Touch screen with scrolling capability

Real-time graphical representation of concentration and stability