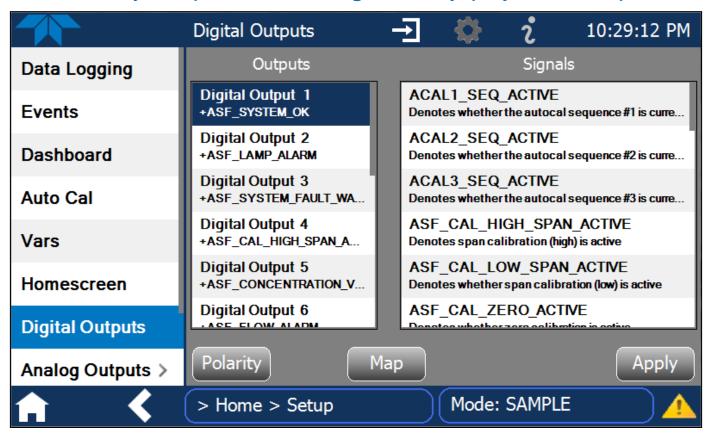

graphical representation of test functions







#### Ability to see multiple data points







#### Configurable dashboard







Simultaneous display of alerts with time stamp and cause







#### Custom events and warnings







#### Intuitive icons







#### Simplified menus and efficient navigation







Quick-view graphs in sample mode and calibration mode







#### Help notes for descriptions and instructions







# Improved Data Acquisition and Logging

#### USB data download







# Improved Data Acquisition and Logging

Triggers for data logging, including periodic and conditional







# Improved Data Acquisition and Logging

#### Customizable datasets that can be viewed on the GUI







# **Digital Outputs**

#### Quickly map Boolean tags to any physical output







# **Analog Outputs**

#### Quickly map floating point tags to any physical output







# Learn More: Our Website

- www.teledyne-api.com
- NumaView<sup>™</sup> software brochure download







# NumaView<sup>™</sup> software Teledyne Advanced Pollution Instrumentation