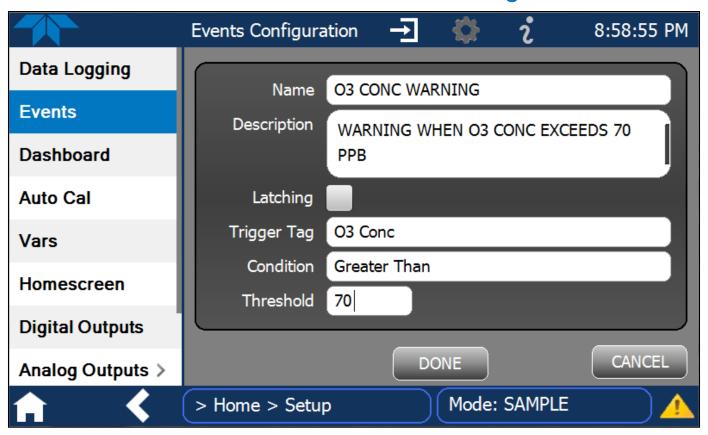

# NumaView<sup>™</sup> software Teledyne Advanced Pollution Instrumentation





### Introduction

Graphical User Interface for the T Series with a fresh, new look!







# **Easy User Interaction**

#### Touch screen with scrolling capability







Real-time graphical representation of concentration and stability







#### Real-time graphical representation of test functions







#### Ability to see multiple data points







#### Configurable dashboard







Simultaneous display of alerts with time stamp and cause







#### Custom events and warnings







#### Intuitive icons







#### Simplified menus and efficient navigation







Quick-view graphs in sample mode and calibration mode







#### Help notes for descriptions and instructions







# Improved Data Acquisition and Logging

#### USB data download







# Improved Data Acquisition and Logging

Triggers for data logging, including periodic and conditional







# Improved Data Acquisition and Logging

#### Customizable datasets that can be viewed on the GUI







# **Digital Outputs**

#### Quickly map Boolean tags to any physical output







# **Analog Outputs**

#### Quickly map floating point tags to any physical output







# Learn More: Our Website

- www.teledyne-api.com
- NumaView<sup>™</sup> software brochure download







# NumaView<sup>™</sup> softwa