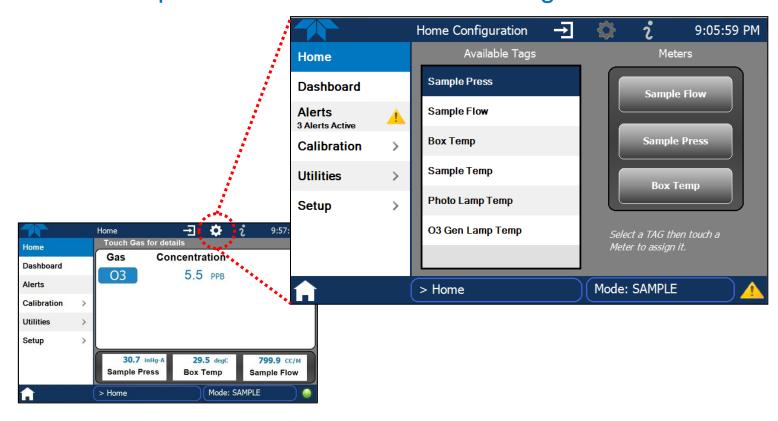

#### Configurable dashboard

Simultaneous display of alerts with time stamp and cause

#### Intuitive icons

#### Simplified menus and efficient navigation

Quick-view graphs in sample mode and calibration mode