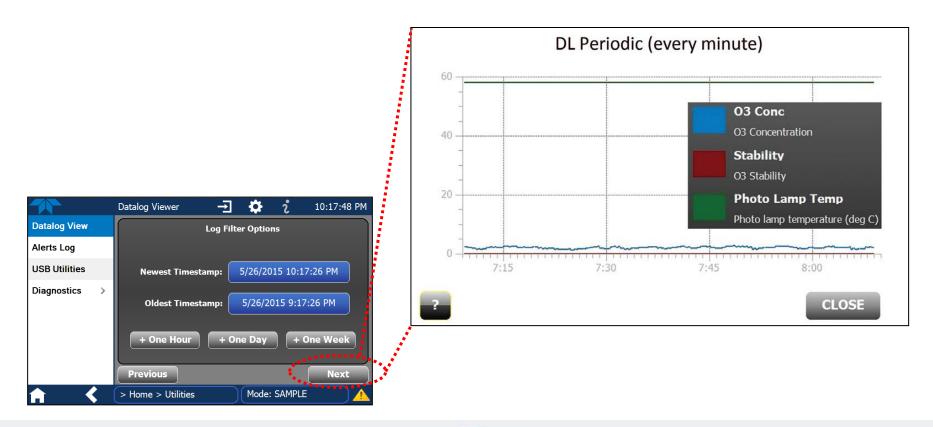

#### Touch screen with scrolling capability

Real-time graphical representation of concentration and stability

#### Real-time graphical representation of test functions

#### Ability to see multiple data points

#### Simplified menus and efficient navigation

Quick-view graphs in sample mode and calibration mode