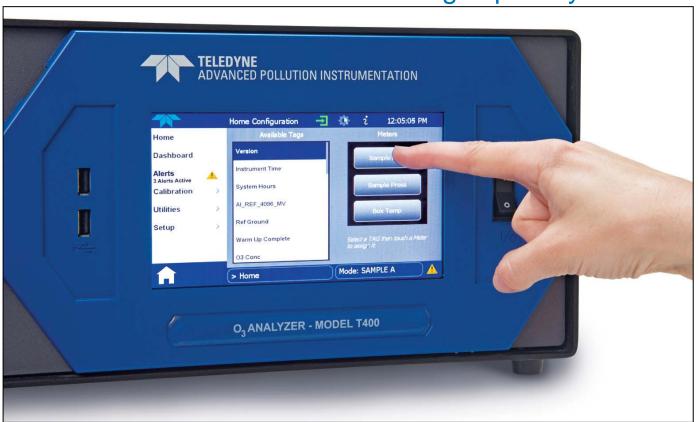

#### Configurable dashboard

Simultaneous display of alerts with time stamp and cause

#### Customizable datasets that can be viewed on the GUI