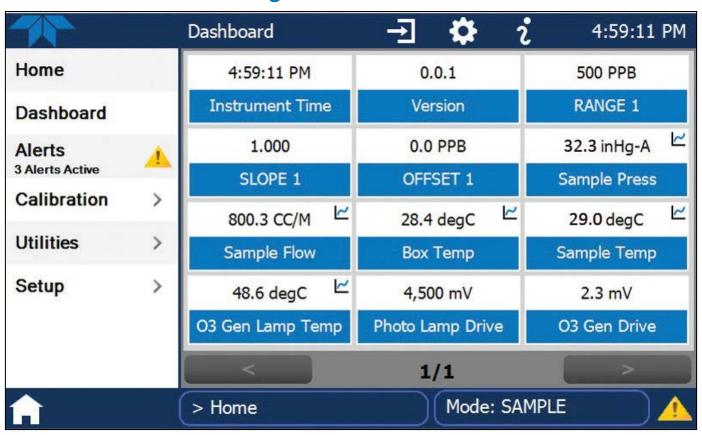

#### Ability to see multiple data points

#### Configurable dashboard

Simultaneous display of alerts with time stamp and cause