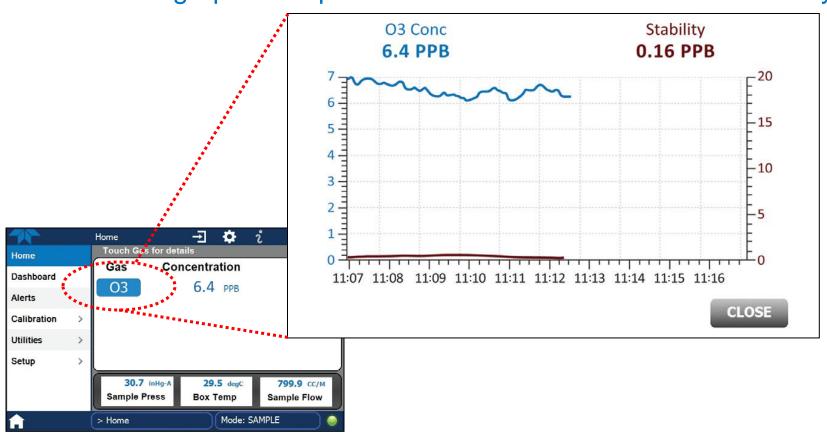

#### Touch screen with scrolling capability

Real-time graphical representation of concentration and stability