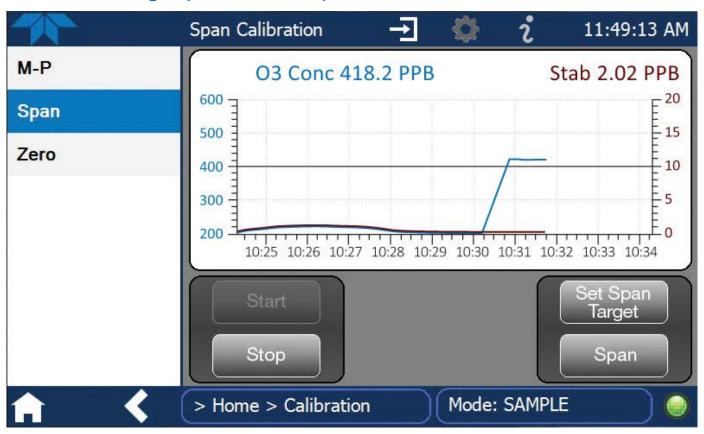

#### Touch screen with scrolling capability

Real-time graphical representation of concentration and stability

#### Real-time graphical representation of test functions

#### Ability to see multiple data points

#### Simplified menus and efficient navigation

Quick-view graphs in sample mode and calibration mode