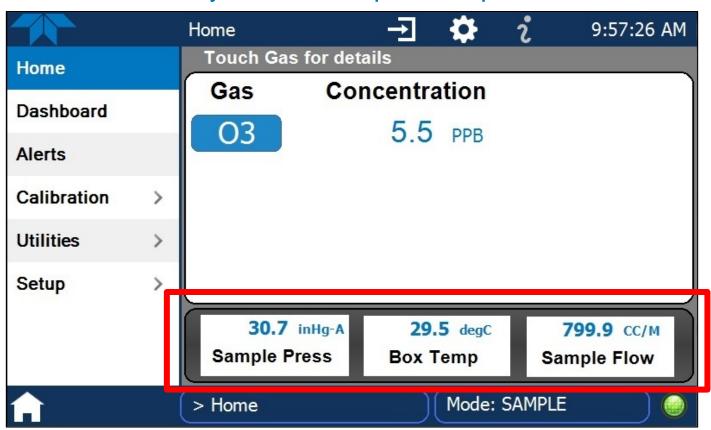

#### Touch screen with scrolling capability

Real-time graphical representation of concentration and stability

#### Ability to see multiple data points

#### Configurable dashboard

Simultaneous display of alerts with time stamp and cause