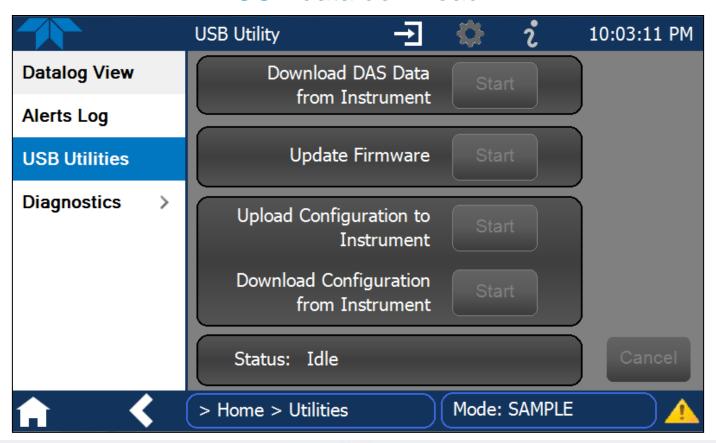

# Improved Data Acquisition and Logging

#### USB data download

# Improved Data Acquisition and Logging

Triggers for data logging, including periodic and conditional