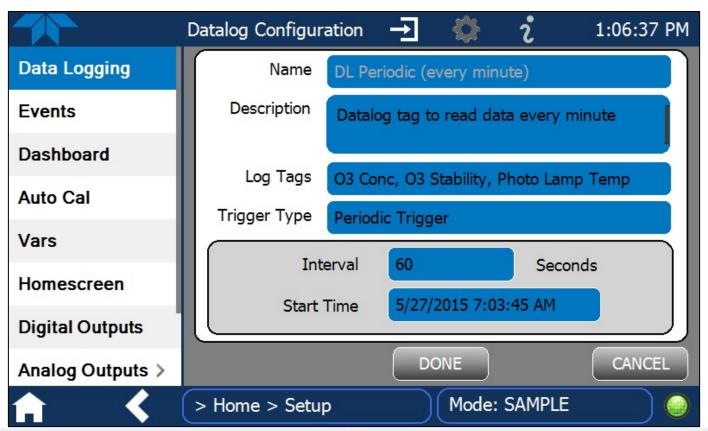

# Improved Data Acquisition and Logging

Triggers for data logging, including periodic and conditional

#### Customizable datasets that can be viewed on the GUI