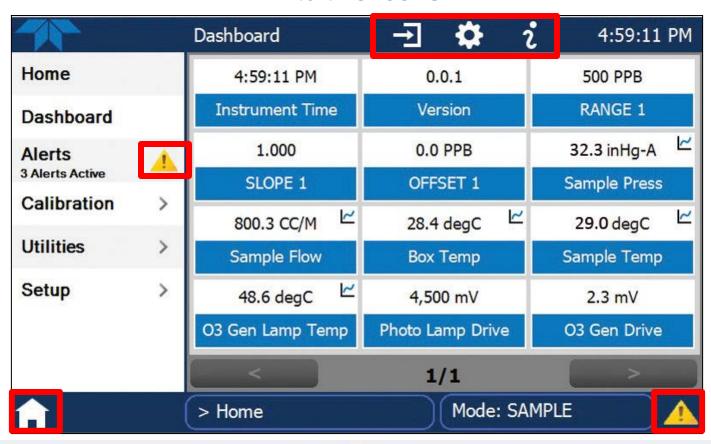

#### Touch screen with scrolling capability

Real-time graphical representation of concentration and stability

#### Real-time graphical representation of test functions

#### Ability to see multiple data points

#### Configurable dashboard

Simultaneous display of alerts with time stamp and cause

#### Custom events and warnings

#### Intuitive icons

#### Simplified menus and efficient navigation

Quick-view graphs in sample mode and calibration mode

#### Help notes for descriptions and instructions