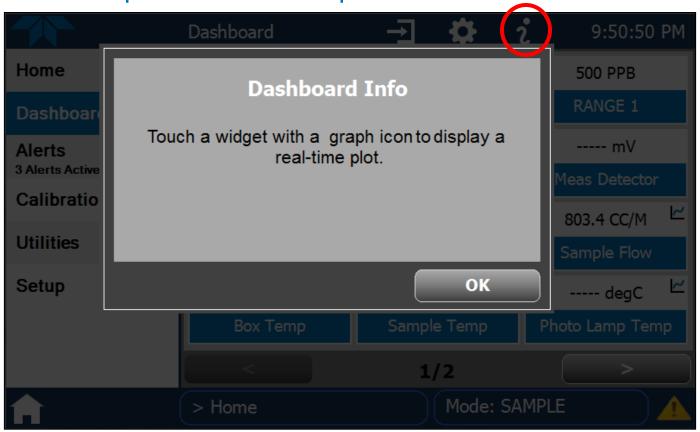

# NumaView<sup>™</sup> software Teledyne Advanced Pollution Instrumentation





### Introduction

Graphical User Interface for the T Series with a fresh, new look!







# **Easy User Interaction**

#### Touch screen with scrolling capability







Real-time graphical representation of concentration and stability







#### Real-time graphical representation of test functions







#### Ability to see multiple data points







#### Configurable dashboard







Simultaneous display of alerts with time stamp and cause







#### Custom events and warnings







#### Intuitive icons







#### Simplified menus and efficient navigation







Quick-view graphs in sample mode and calibration mode







#### Help notes for descriptions and instructions







# Improved Data Acquisition and Logging

#### USB data download







# Improved Data Acquisition and Logging

Triggers for data logging, including periodic and conditional







# Improved Data Acquisition and Logging

#### Customizable datasets that can be viewed on the GUI







# **Digital Outputs**

#### Quickly map Boolean tags to any physical output







# **Analog Outputs**

#### Quickly map floating point tags to any physical output







# Learn More: Our Website

- www.teledyne-api.com
- NumaView<sup>™</sup> software brochure download







# NumaView<sup>™</sup> software Teledyne Advanced Pollution Instrumentation